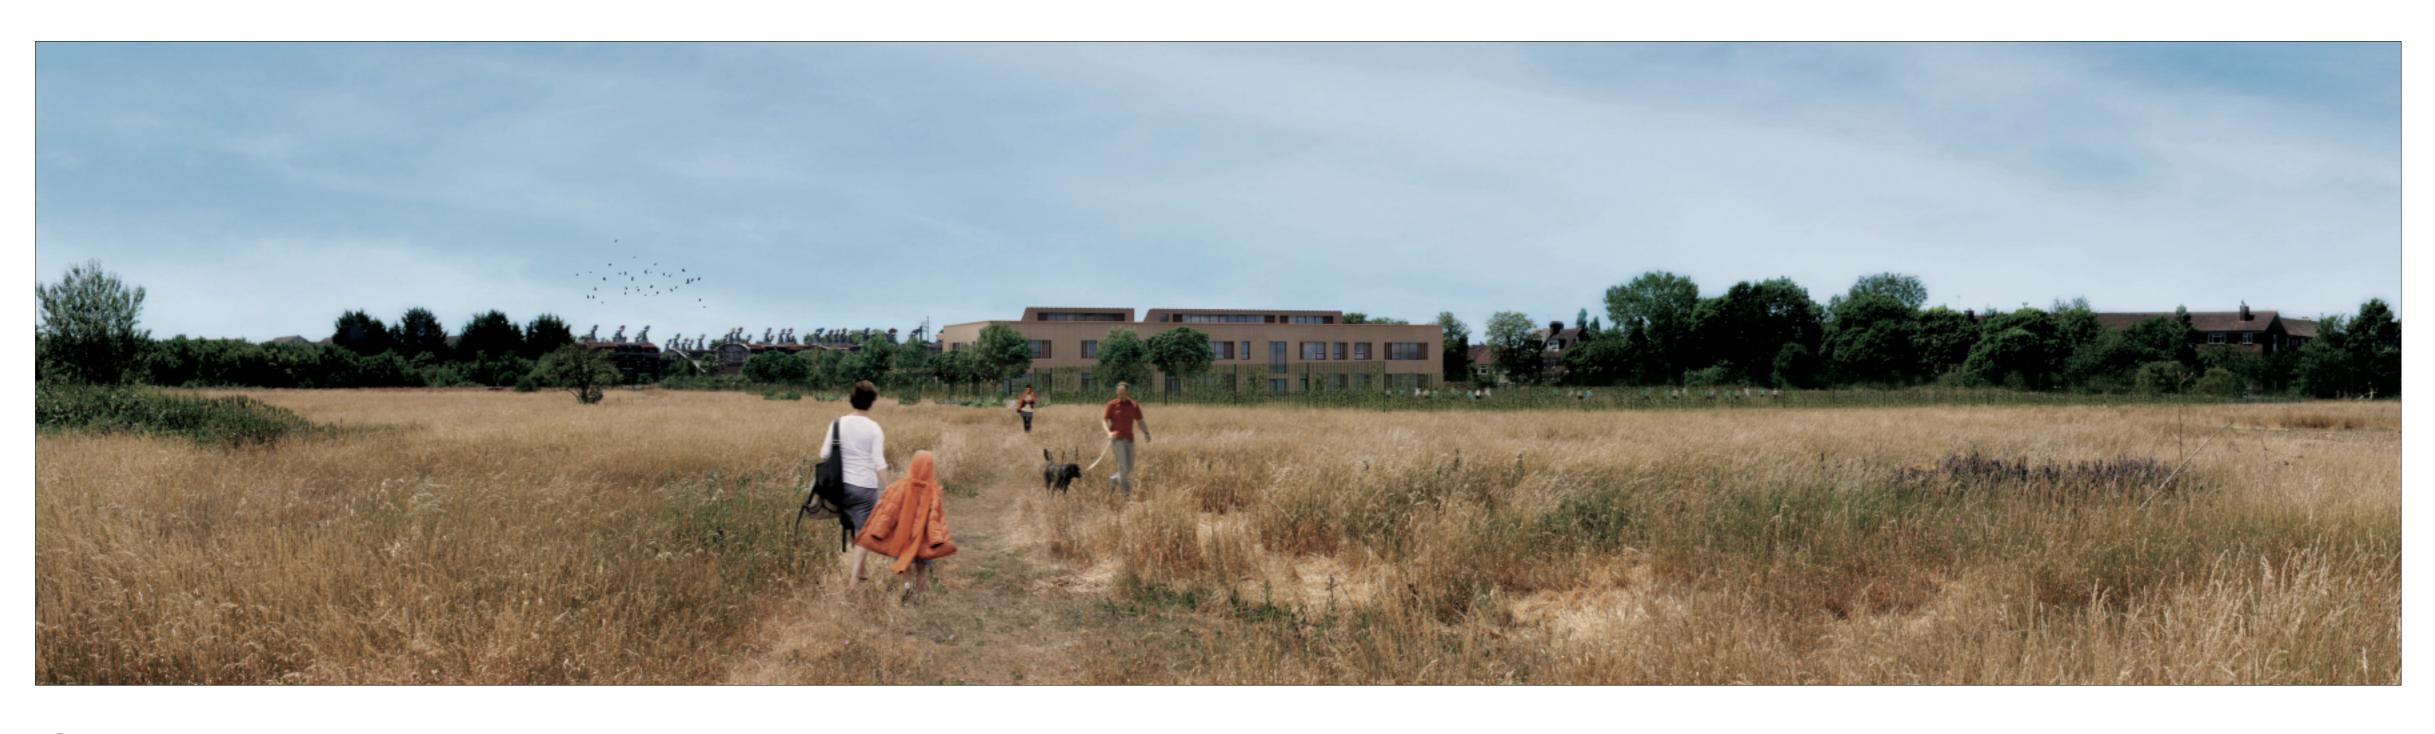

```
1 VIEW FROM MOL LOOKING SOUTH
```

2 VIEW FROM BEDZED LOOKING TOWARDS MOL

CHECK THIS DRAWING IS THE LATEST REVISION THIS DRAWING SHOULD BE READ IN CONJUNCTION WITH ALL RELEVANT DRAWINGS, SPECIFICATIONS, SCHEDULES AND OTHER CONTRACT INFORMATION ISSUED BY THE ARCHITECT, STRUCTURAL ENGINEER, SERVICES ENGINEER AND ANY OTHER CONSULTANT EMPLOYED OR RETAINED BY THE EMPLOYER IN RESPECT OF THESE WORKS. ALL DIMENSIONS SHOWN ARE TO THE FACE OF MASONRY, METAL OR TIMBER STUD FRAMING, OR THE CENTRE LINE OF STRUCTURAL OR TIMBER MEMBERS STEEL MEMBERS, UNLESS NOTED OTHERWISE.