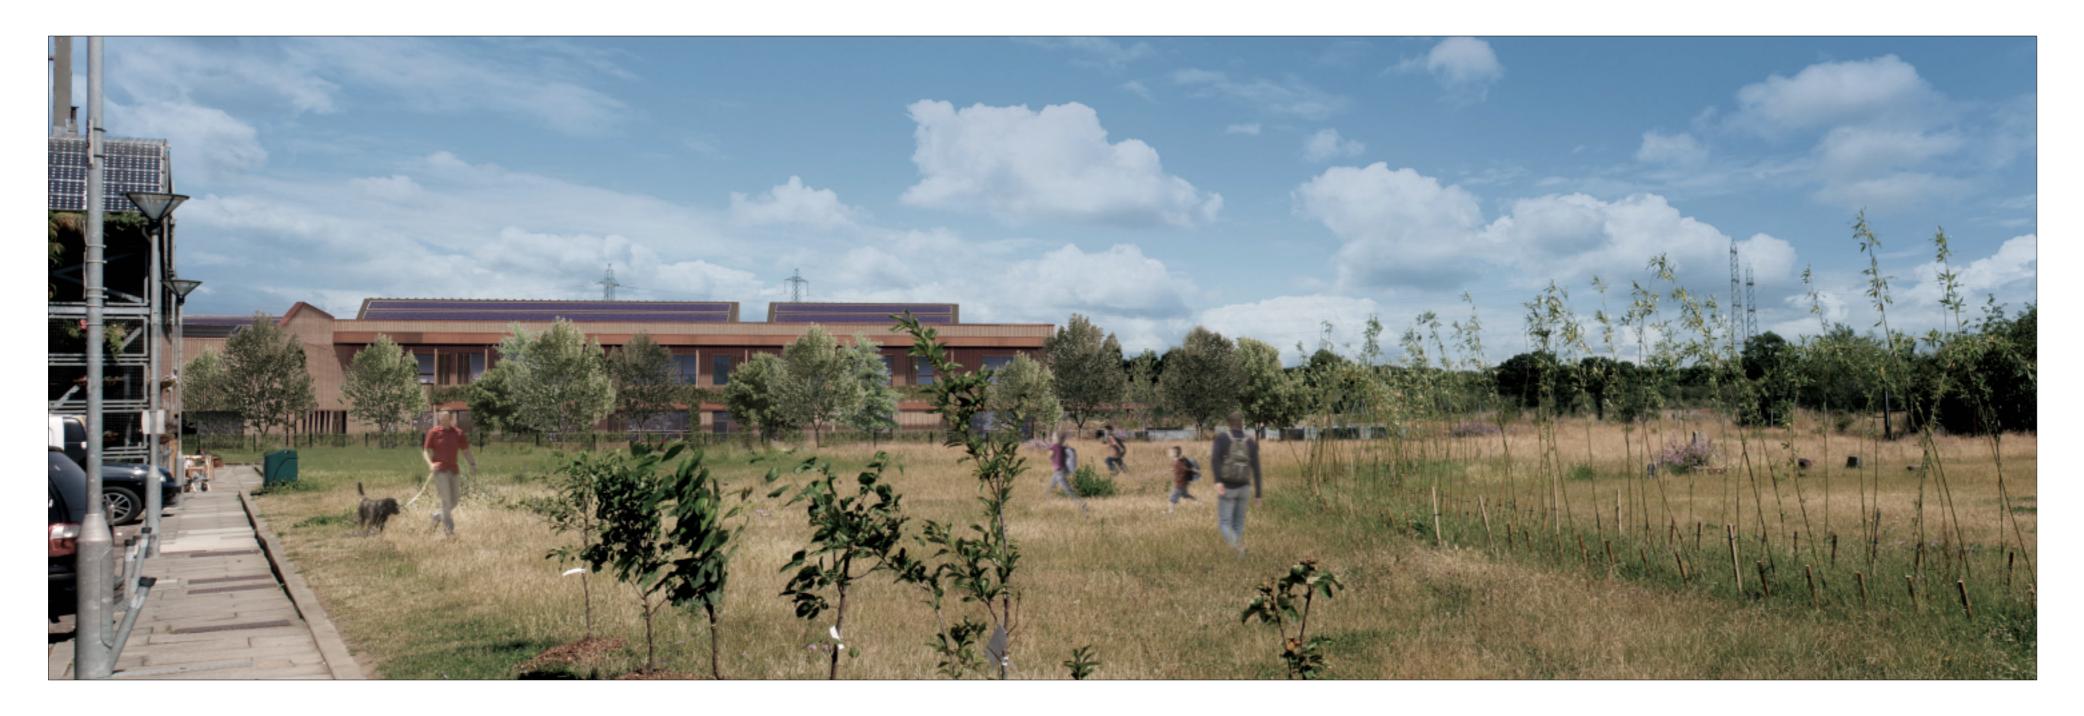

```
1 VIEW FROM MOL LOOKING SOUTH
```

2 VIEW FROM BEDZED LOOKING TOWARDS MOL

CHECK THIS DRAWING IS THE LATEST REVISION THIS DRAWING SHOULD BE READ IN CONJUNCTION WITH ALL RELEVANT DRAWINGS, SPECIFICATIONS, SCHEDULES AND OTHER CONTRACT INFORMATION ISSUED BY THE ARCHITECT, STRUCTURAL ENGINEER, SERVICES ENGINEER AND ANY OTHER CONSULTANT EMPLOYED OR RETAINED BY THE EMPLOYER IN RESPECT OF THESE WORKS. ALL DIMENSIONS SHOWN ARE TO THE FACE OF MASONRY, METAL OR TIMBER STUD FRAMING, OR THE CENTRE LINE OF STRUCTURAL OR TIMBER MEMBERS STEEL MEMBERS, UNLESS NOTED OTHERWISE.